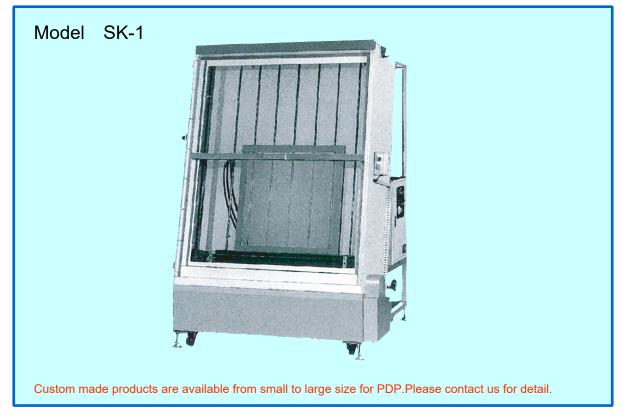

## MODEL SK-1

- The setup of the swelling process, number of showering, speed and pressure can be done without skill,and developing work is also possible
- The adaptable front roll curtain makes the frame size setting easy

\*SK-2 type with dehydrating function is also available.

## Main specification

3180-3 NAGATSUTACHO MIDORI

TEL: 045-532-6314 / FAX: 045-532-6315 URL:http://www.proteceng.jp E-Mail:info@proteceng.jp

| Maximum frame size  | 1000 x 1000mm                             |
|---------------------|-------------------------------------------|
| Driving method      | Nozzle moving up and down by a worm motor |
| Quantity used       | 14Little/min (0.5Mpa)                     |
| Tank capacity       | 75Little                                  |
| External dimensions | 1200 x 1300 x 1950mm                      |
| Weight              | 300kg (dry weight)                        |
| Power source        | Three phase AC200V 9kw                    |