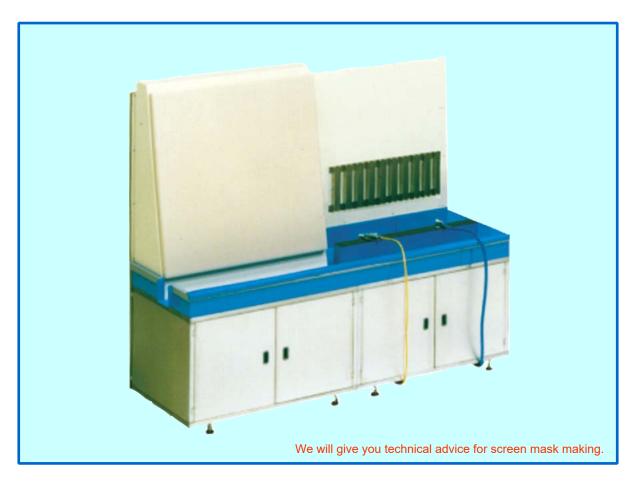

## MODEL NL-2400A

Sink

This sink for screen plates can perform cleaning, drying, hand-development, and garbage handling in an efficient way.

## Main specification

| Lighting range     | 1000 x 1000mm fluorescent light ; 40W x 4                                     |
|--------------------|-------------------------------------------------------------------------------|
| Maximum frame size | 1000 x 1000mm                                                                 |
| Hand gun           | Spray gun, shower gun, air gun (standard accessory )                          |
| Size               | 2400 (W) x 900 (D) x 2000 (H) mm                                              |
| Weight             | 150kg                                                                         |
| Power source       | AC100V 400W<br>It needs separate air source and the connection to city water. |