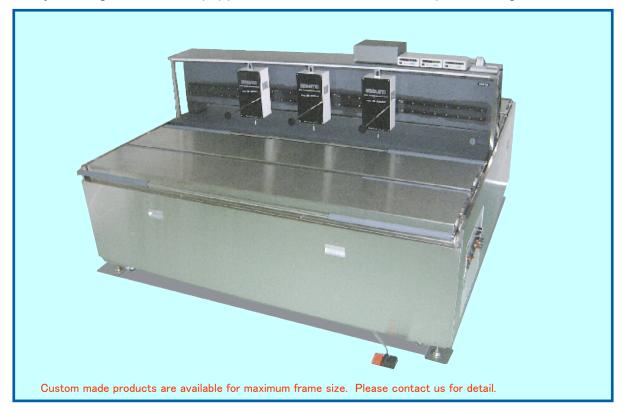

## MODEL MG-2500MA

This model measures three points simultaneously for large screen plate (PDP). Black granite of high elasticity and precision is adopted for its main unit so that can measure precisely.Moving rollers are equipped as standard feature to cope with large scale materials.

### Main specification

| Max. frame size          | 2500×2500×60t mm                                       |
|--------------------------|--------------------------------------------------------|
| Opening size             | 2550(W)×90(H)mm                                        |
| Materials for main unit  | Black granite, exclusive table made of stainless steel |
| Minimum indication value | 0.1µm                                                  |
| Indication Accuracy      | ±1µm                                                   |
| Quantization error       | ±1 count                                               |
| Data processing          | Output into exclusive printers                         |
| Dimensions               | 2800(W)×2800(D)×1400(H) mm                             |
| Mass                     | 3000Kg                                                 |
| Power source             | Single phase, AC100~240V                               |
| Air supply               | 5Kg/㎝ (primary measurement) or above                   |