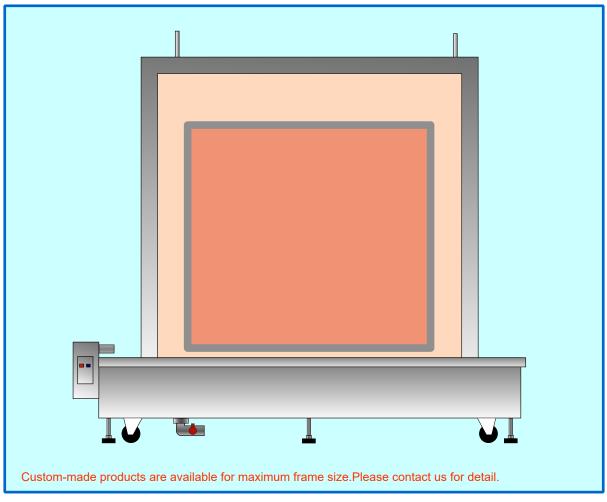

## Large heat tank for frame cleaning

## MODEL NT-2500A

Use it to clean frames of a large screen plate (PDP). By dip the strongly attached screen in hot water to make it easy to exfoliate the screen.

## Main specification

| Acceptance place number | 5 plates                                                     |
|-------------------------|--------------------------------------------------------------|
| Maximum frame size      | 2500 x 2500 x 60t (mm)                                       |
| External dimensions     | 2900 (W) x 500 (D) x 2800 (H) (mm) (including a lamp holder) |
| Tank capacity           | 400 Liters                                                   |
| Power source            | Three phase AC200V 2kW                                       |
| Weight                  | 120kg (DRY WEIGHT)                                           |