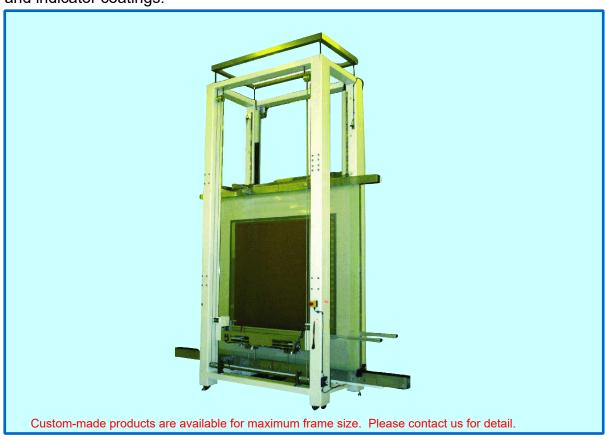

## MODEL CM-3033A

It is developed for large screen masks (for PDP). It minimizes chatters that depend on the coating quality, ensuring uniform coating pressures for combination,full-page, and indicator coatings.

#### Main Specification

| •                 |                                                                                                                                            |
|-------------------|--------------------------------------------------------------------------------------------------------------------------------------------|
| Coating form      | Double face coating, single face coating, single face alternate coating, single or double face combination coating, weight pressing method |
| Frame size        | 2300×2300~3000(W)×3000(H)(mm),t=50~60                                                                                                      |
| Drive system      | AC servomotor                                                                                                                              |
| Frequency setting | 0~99times(single side),0~9 times(both sides)                                                                                               |
| Numerical control | Frame size, speed, coating range by touch panel.                                                                                           |
| Registered file   | 99                                                                                                                                         |
| Outer dimensions  | 3600(W)×1400(D)×4130(H)mm *without rotary beacon light and switches                                                                        |
| Mass              | 1200Kg                                                                                                                                     |
| Power source      | 3 phase AC200V 20A                                                                                                                         |
| Air supply        | 5kg/cm² (primary measurement) or above                                                                                                     |