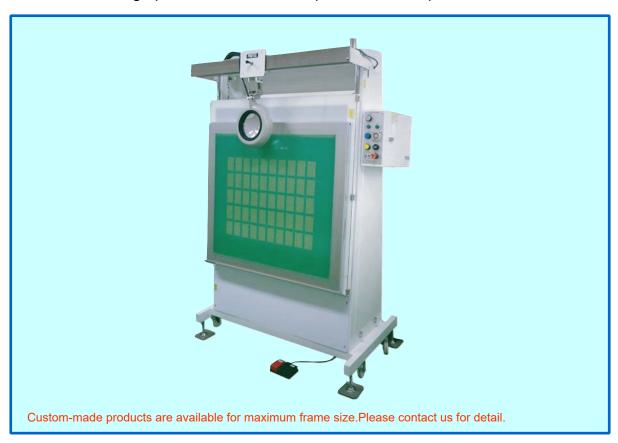

## **Pattern Inspection Machine**

## MODEL PC-1000B

PC-1000B is used to check any pin hole or dust in the panels. Panels are eclectically driven and moving up and down so that inspectors can keep line of visions.

## Main specification

| Max. frame size  | 1000×1000 mm                                                                              |
|------------------|-------------------------------------------------------------------------------------------|
| Stroke           | Max.800mm(speed variable)                                                                 |
| Method of drive  | Pitch feeding by timer setting, successive movement, loupe movement : manual (50mm pitch) |
| Magnification    | 4 times                                                                                   |
| Light source     | 30W fluorescent lamp×3                                                                    |
| Outer dimensions | 1200(W)×650(D)×1700~2100(H)mm                                                             |
| Power source     | AC100V, 10A, 50/60Hz                                                                      |
| Mass             | 90Kg                                                                                      |