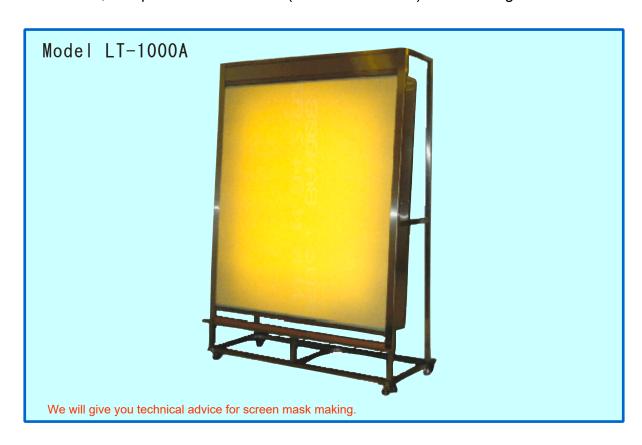

## **MODEL LT-1000A**

This equipment for general plate manufacturing is used for medium-sized screen masks. The lighting from the back can be used for film check, foreign material elimination, and post-treatment work (modification work) after coating.

## Main specification

| Maximum frame size  | 1000 (W) x 1000 (H)mm                   |
|---------------------|-----------------------------------------|
| Lighting range      | 1000mm x 1200mm                         |
| Lighting            | Fluorescent 40W x 4 (color Pure yellow) |
| External dimensions | 1200 (W) x 750 (D) x 1600 (H)mm         |
| Weight              | 80kg                                    |
| Power surce         | AC100V 400W                             |