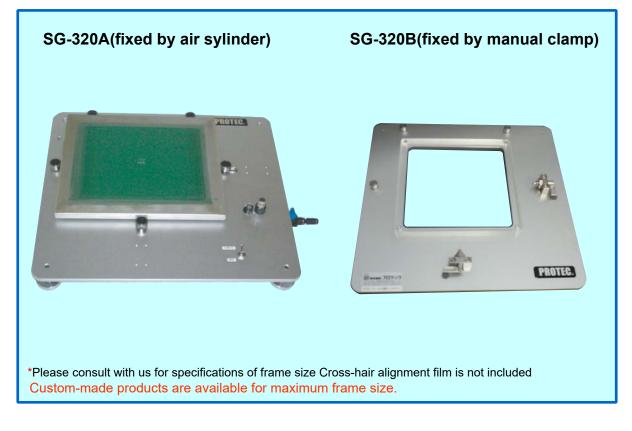

## MODEL SG-320A/B

This device makes trouble.some film setting of screen masks easy.Alignment attaching part is made by transparent acrylic fiber so that it can adopt transmitted illumination such as light table.Position setting is made by air cylinder pressing so there are no errors in the setting works.

## Main specification

| Item             | SG-320A                                    | SG-320B                 |
|------------------|--------------------------------------------|-------------------------|
| Outer dimensions | 420(W)×420(D)×80(H)(mm)                    | 420(W)×420(D)×70(H)(mm) |
| Main unit        | Made of aluminum (base)                    |                         |
| Mass             | Approximately 6.5kg                        | Approximately 5kg       |
| Drive method     | Corner pressing by 2 air cylinders         | Fixed by manual clamp   |
| Air supply       | Roughly 5MPa (built-in pressure regulator) |                         |
| Adaptive size    | 320 (W)×320(D)×15(H)(mm)                   |                         |