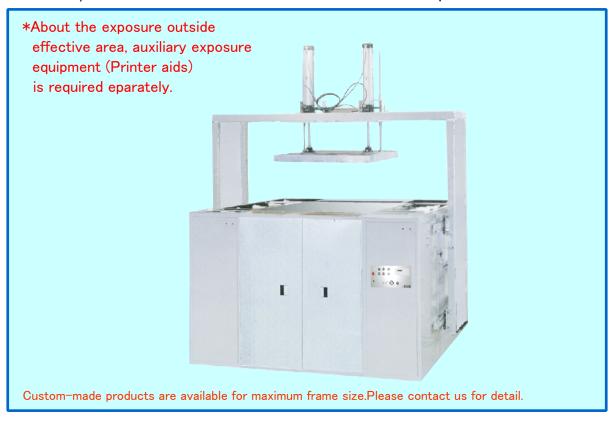

## (For image printing exclusive use) Large screen exposure machine

### MODEL SP-2500F

- The exposure machine developed for a large-sized screen plate
- · High transfer accuracy by artificial parallel light system of Fresnel lens
- Illumination unevenness is prevented by a special designed optical processing
- Thereby, high developing work and the stable quality of finished goods are obtained
- Adhesion (Contact) adopted the original sticking-by-pressure system (Cylinder Press Method), and the ideal contact movement to a field from a point has been attained

#### Main specification

| Valid size for platemaking | 1420 x 1095mm                                                |
|----------------------------|--------------------------------------------------------------|
| Maximum Frame Size         | 2500 x 2500mm                                                |
| Light source               | Instant lighting type metal Halide lamp 6KW (air cooling)    |
| Exposure Light system      | Computer control, Maximum of 9ch. (addition actinometer use) |
| External dimensions        | 2700(W)x2600(D)x3200(H)mm                                    |
| Weight                     | 950Kg                                                        |
| Power source               | Single-phase 200V 50A                                        |
| Air Source                 | Above 5kg/cm(primary measurement)                            |