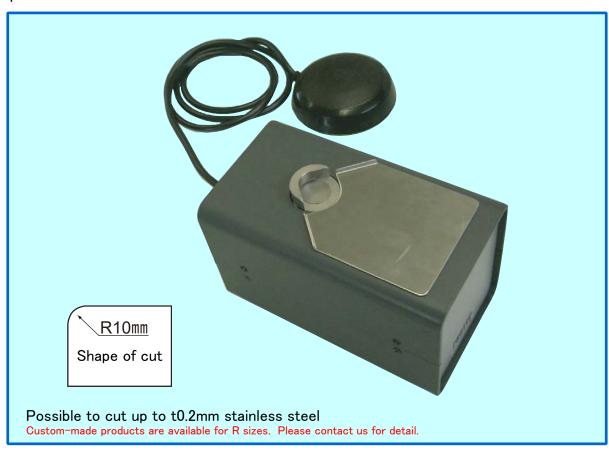

## MODEL CR-3D

Compact cutter that can make R-shape cut on the corner. It can be used for corner processing of sheet products such as several types of films, paper, aluminum, stainless steel. It is a high power electric device, yet it is lightweight, small size, and portable.

## Main specification

| Outer dimensions  | 80(W) × 200(D) × 90(H)mm  |
|-------------------|---------------------------|
| Cabinet           | Aluminum (baking finish)  |
| Mass              | 1.5Kg                     |
| Method of cutting | Electric solenoid powered |
| Shape of cutting  | 90°, for corners, R=10mm  |
| Power source      | 100V (2A)                 |